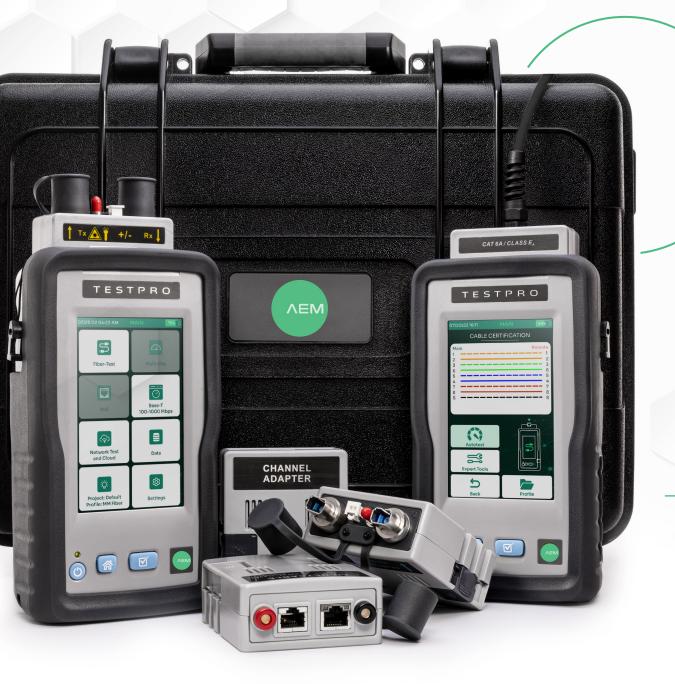

## TestPro Selection Guide



For more information, visit www.aem-test.com/TestPro

For any inquiries, contact us at sales@aem-test.com



## **Smart Building Test Kits**

Feature supported

Feature is not part of kit but can be added with hot swappable test adapters

| Test Function                                                                         | TestPro K60E | TestPro K61E | TestPro K71E |  |
|---------------------------------------------------------------------------------------|--------------|--------------|--------------|--|
| Cat3 - Cat8 Channel and Permanent Link<br>Certification with Detailed Printed Reports | •            | •            | •            |  |
| DC Resistance Unbalance                                                               | •            |