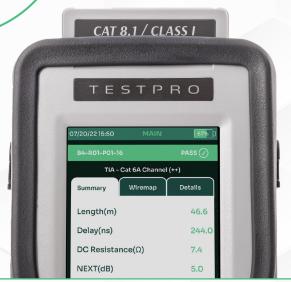

## TestPro Selection Guide



For more information, visit www.aem-test.com/TestPro

For any inquiries, contact us at sales@aem-test.com



## **Smart Building Test Kits**

Feature supported

Feature is not part of kit but can be added with hot swappable test adapters

| Test Function                                                                         | TestPro K60E | TestPro K61E | TestPro K71E |  |
|---------------------------------------------------------------------------------------|--------------|--------------|--------------|--|
| Cat3 - Cat8 Channel and Permanent Link<br>Certification with Detailed Printed Reports | •            | •            | •            |  |
| DC Resistance Unbalance                                                               | •            |              | •            |  |
| Coppe